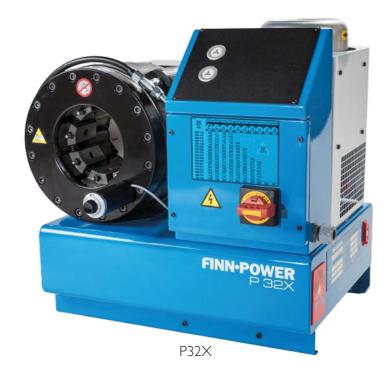

FINN-POWER P20X AND P32X CRIMPING MACHINES FOR SERVICE USE

## P20X & P32X - SUPERB IN HARSH ENVIRONMENTS

Robust Finn-Power P20X and P32X provide great value and crimping with ease in the harshest environment.

These strong and powerful crimping machines are perfect for service crimping in the hardest environments all around the world. Their traditional strong design is ideal for extreme working conditions for example in mines or tropical sites.

Finn-Power P20X & P32X are very easy to operate and offer affordable crimping in service operations. The compact design of Finn-Power P20X & P32X means they are easily movable to anywhere.

|                               | P20X                    | P32X         |
|-------------------------------|-------------------------|--------------|
| Crimping range (mm) 1)        | 10 - 61                 | 10 - 87      |
| Crimping range (inch) 1)      | 0.39 - 2.40             | 0.39 - 3.42  |
| Max. crimping force (kN)      | 1370                    | 2 000        |
| Max. crimping force (tonnage) | 137                     | 200          |
| Number of crimpings/hour 2)   | 258 / 530 <sup>3)</sup> | 134 / 411 3) |
| Motor (kW)                    | 1.5 - 2.2 <sup>3)</sup> | 1.5 / 2.2 3) |
| Motor (HP)                    | 2.0 - 3.0 <sup>3)</sup> | 2.0 / 3.0 3) |
| Weight (kg)                   | 110                     | 150          |
| Weight (lbs)                  | 243                     | 331          |