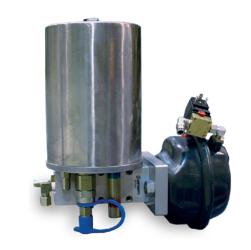

## **AUTO GREASING**

Greasing is a fundamental function for any mechanical structure with high forces, stress or load.

Because of greasing Finn-Power machines have the best accuracy, repeatability and lifetime in the world.

Automatic greasing saves time and ensures constant work flow without interruptions. Automatic greasing extends the service interval. For automated lines auto greasing is a must.

Greasing reduces friction and ensures that maximum capacity is always in use. Greasing interval is adjustable.

## Notes:

- Always use genuine Finn-Power grease
- Grease for food related industries also available

| AVAILABILITY |                                                   |
|--------------|---------------------------------------------------|
| SERIAL       | FP20, FP120, FP140, FP145                         |
| HEAVY DUTY   | FP160, FP165, FP170, FP175, KC800, KC1200, KC2000 |
| SIDE FEED    | SP100, SP350, SP1200                              |
| NUT & CABLE  | NC20, NC30, NC40, NC60, CC22, CC24, CC26          |