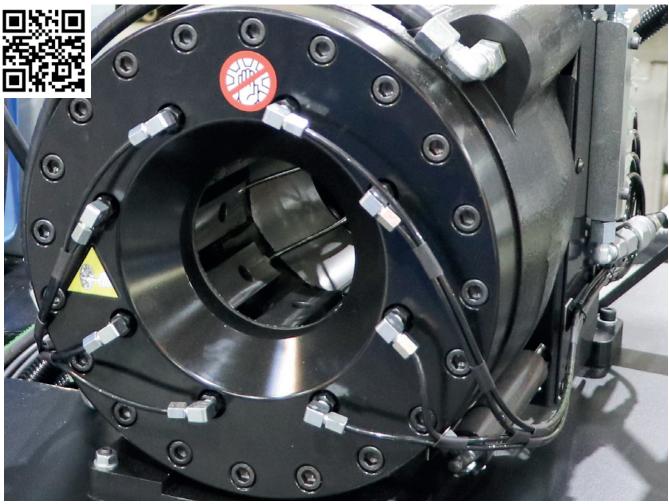

## **AUTO GREASING**

Greasing is a fundamental function for any mechanical structure with high forces, stress or load.

Because of greasing Finn-Power machines have the best accuracy, repeatability and lifetime in the world.

Automatic greasing saves time and ensures constant work flow without interruptions. Automatic greasing extends the service interval. For automated lines auto greasing is a must.

Greasing reduces friction and ensures that maximum capacity is always in use. Greasing interval is adjustable.