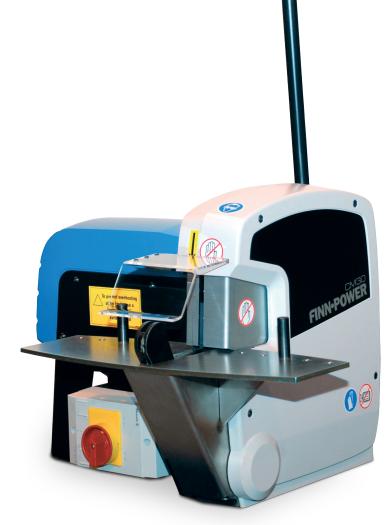

## **CM30**

CM30 is designed for workshop use. CM30 is manually operated and easy to use and it comes with a fume exhaust connection.

3-phase and 1-phase electric configurations available. Please also see product cards for other CM30/35 configurations.

| TECHNICAL DATA            |                |
|---------------------------|----------------|
| Max. hose size (inch) 1)  | 2 / 1 1/4      |
| Diameter (blade) external | 300x3          |
| Diameter (blade) internal | 30             |
| Max. hose OD              | 70             |
| Exhaust outlet OD (mm)    | 60             |
| Motor Power (kW) 2)       | 3.0/2.2        |
| Motor Power (HP) 2)       | 4.0/2.9        |
| Velocity, 50Hz            | 2750           |
| Velocity, 60Hz            | 3370           |
| DIMENSIONS (LxWxH)        |                |
| mm                        | 600x503x739    |
| inch                      | 23.6x19.8x29.1 |
| WEIGHT                    |                |
| kg/lbs                    | 42/92.4        |