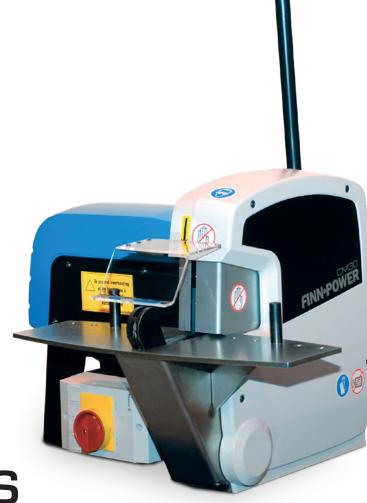

## **CM30CS**

CM30CS is designed for service van use. CM30CS is manually operated and easy to use and it comes with a fume exhaust connection.

12 or 24V operated versions available. Please also see product cards for other CM30/35 configurations.

| TECHNICAL DATA            |                |  |
|---------------------------|----------------|--|
| Max. hose size (inch) 1)  | 2 / 1 1/4      |  |
| Diameter (blade) external | 300x3          |  |
| Diameter (blade) internal | 30             |  |
| Max. hose OD              | 70             |  |
| Exhaust outlet OD (mm)    | 60             |  |
| Motor Power (kW) 2)       | 2.2 / 1.5      |  |
| Motor Power (HP) 2)       | 3.0 / 2.0      |  |
| Velocity, 50Hz            | 2750           |  |
| Velocity, 60Hz            | 3370           |  |
| DIMENSIONS (LxWxH)        |                |  |
| mm                        | 600x503x739    |  |
| inch                      | 23.6x19.8x29.1 |  |
| WEIGHT                    |                |  |
| kg/lbs                    | 37/81,4        |  |