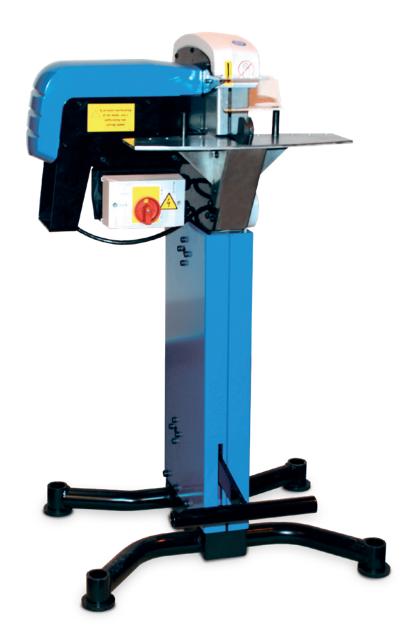

## **CM35**

CM35 is designed for workshop use. CM35 capacity is same as in CM30 but it comes with manual foot pedal. CM35 is easy to use and it comes with a fume exhaust connection.

3-phase and 1-phase electric configurations available. Please also see product cards for other CM30/35 configurations.

| TECHNICAL DATA            |                |
|---------------------------|----------------|
| Max. hose size (inch) 1)  | 2 / 1 1/4      |
| Diameter (blade) external | 300x3          |
| Diameter (blade) internal | 30             |
| Max. hose OD              | 70             |
| Exhaust outlet OD (mm)    | 60             |
| Motor Power (kW) 2)       | 3.0/2.2        |
| Motor Power (HP) 2)       | 4.0/2.9        |
| Velocity, 50Hz            | 2750           |
| Velocity, 60Hz            | 3370           |
| DIMENSIONS (LxWxH)        |                |
| mm                        | 712x562x1127   |
| inch                      | 28.0x22.1x44.4 |
| WEIGHT                    |                |
| kg/lbs                    | 74/162.8       |