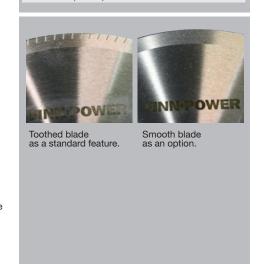

## STANDARD FEATURES

Toothed blade

## **OPTIONS**

Smooth blade Motor brake (CM35B)

FURTHER INFO ON PRODUCTS,
PLEASE REVERT TO SPECIFIC PRODUCT CARD