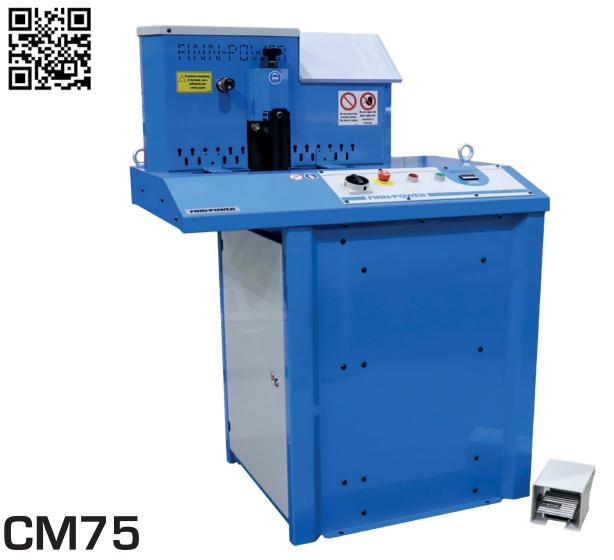

Finn-Power CM75 hose-cutting machine has been designed to cut up to 2" diameter 6-spiral hoses. The hose is pushed against the blade by a pneumatic pusher.

Pusher movement speed can be quickly and easily adjusted to choose optimal cutting speed for every hose. The blade can be sharpened when necessary. The cutter has a built-in bin for collecting cutting waste.

SAFE- and QT-models also available.

| TECHNICAL DATA            |                |
|---------------------------|----------------|
| Max. hose size (inch)     | 2              |
| Diameter (blade) external | 520x4          |
| Diameter (blade) internal | 38             |
| Max. hose OD              | 71             |
| Motor Power (kW/HP)       | 7.5 / 10.0     |
| Velocity, 50Hz            | 2840           |
| Velocity, 60Hz            | 2840           |
| DIMENSIONS (LxWxH)        |                |
| mm                        | 990x714x1318   |
| inch                      | 39.0x28.2x51.9 |
| WEIGHT                    |                |
| kg/lbs                    | 300/485        |