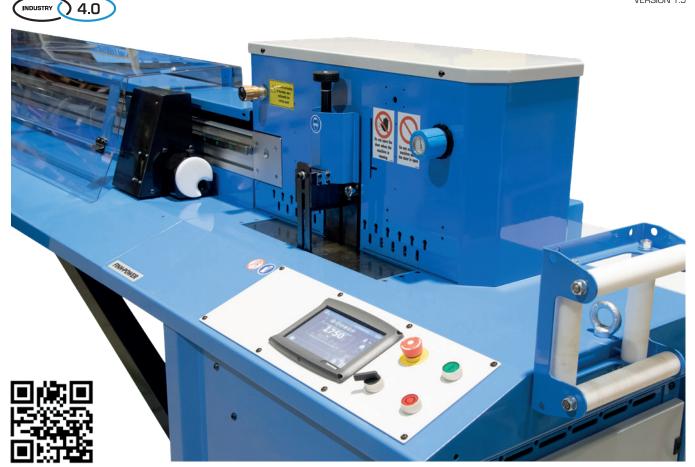

## CM75QT

The most common problem in hose production is incorrect cutting length. Finn-Power CM75QT has been designed to solve that problem. CM75QT eliminates human mistakes.

CM75QT quality table has been equipped with automatic servo motor based measuring device with extreme accuracy.

Fast measuring reduces the cutting cycle time dramatically and enables fast return on investment.

CM75QT is equipped with ICC-control which enables connectivity and job queues.

CM75QT also available as SAFE-model.