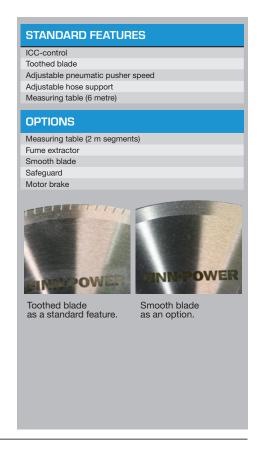

return on investment.

CM75QT is equipped with ICC-control which enables connectivity and job queues.

CM75QT also available as SAFE-model.

| TECHNICAL DATA            |                |
|---------------------------|----------------|
| Max. hose size (inch)     | 2              |
| Diameter (blade) external | 520x4          |
| Diameter (blade) internal | 38             |
| Max. hose OD              | 71             |
| Motor Power (kW/HP)       | 7.5 / 10.0     |
| Velocity, 50Hz            | 2840           |
| Velocity, 60Hz            | 2840           |
| DIMENSIONS (LxWxH)        |                |
| mm                        | 990x714x1318   |
| inch                      | 39.0x28.2x51.9 |
| WEIGHT                    |                |
| kg/lbs                    | 300/485        |



FURTHER INFO ON PRODUCTS, PLEASE REVERT TO SPECIFIC PRODUCT CARD