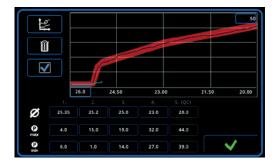

## ICC4 GRAPHICAL QUALITY CONTROL

ICC4 is patented integrated online graphical quality control. ICC4 measures crimping from start to end and can detect problems during the whole crimping process. ICC4 stops the process at any point when problem occures. ICC4 saves automatic quality reports with crimping parameters and crimping data.

ICC4 increases the production efficiency and prevents faulty parts ending up to final customers. ICC4 also reduces the need for additional testing.

Different count modes:

- Pressure or diameter
- Pressure and diameter
- Pressure only
- Diameter only

Different alarm modes:

- Counter value not changed
- Sound
- Die set lock
- Machine lock (operator can not remove the part)