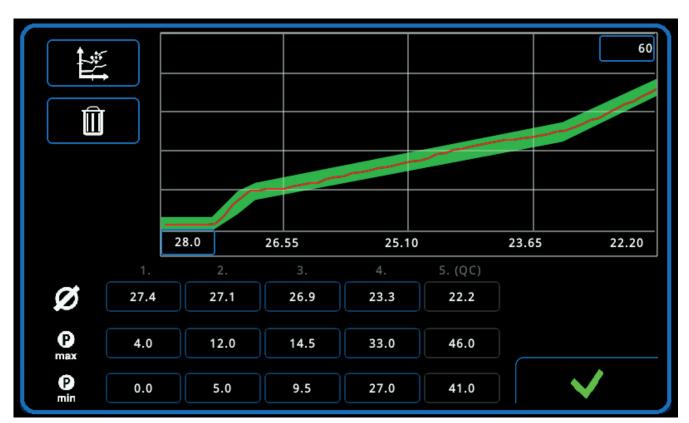

## ICC4 GRAPHICAL QUALITY CONTROL

ICC4 is patented integrated online graphical quality control. ICC4 measures crimping from start to end and can detect problems during the whole crimping process. ICC4 stops the process at any point when problem occures. ICC4 saves automatic quality reports with crimping parameters and crimping data.

ICC4 increases the production efficiency and prevents faulty parts ending up to final customers. ICC4 also reduces the need for additional testing.

Different count modes:

- Pressure or diameter
- Pressure and diameter
- Pressure only
- Diameter only

Different alarm modes:

- Counter value not changed
- Sound
- Die set lock
- Machine lock (operator can not remove the part)