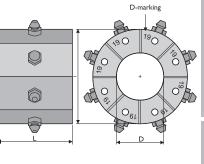

<u>DieSetNo</u>

18013/10

18013/12

18013/14

18013/16

18013/19

18013/23

18013/27

18013/31

\* ACCORDING TO THE FITTING.

FURTHER INFO ON PRODUCTS, PLEASE REVERT TO SPECIFIC PRODUCT CARD

3)

## CONTROL

Manual

- **OPTIONS**
- QuickChange-tool Mechanical back stop device

Crimp. range (mm)

10.0-12.0

12.0-14.0

14.0-16.0

16.0-19.0

19.0-23.0

23.0-27.0

27.0-31.0

31.0-36.0

## **DIE SET 20-SERIES**

D (mm)

10

12

14

16

19

23

27

31

|                                                                                                 | 18013/36 | 36 | 75 | 36.0-41.0 |  |
|-------------------------------------------------------------------------------------------------|----------|----|----|-----------|--|
|                                                                                                 | 18013/41 | 41 | 75 | 41.0-47.0 |  |
|                                                                                                 | 18013/47 | 47 | 85 | 47.0-54.0 |  |
| ۱                                                                                               | 18013/54 | 54 | 85 | 54.0-61.0 |  |
| In addition to the standard die sets, a wide range of special die sets is available on request. |          |    |    |           |  |
|                                                                                                 |          |    |    |           |  |
|                                                                                                 |          |    |    |           |  |