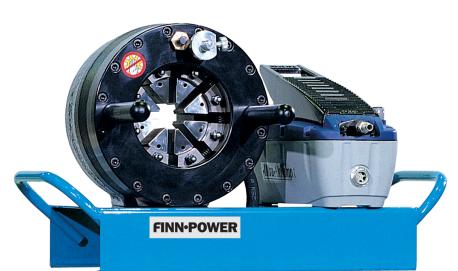

## **P20A**

THE POWER IN SERVICE CRIMPING

Finn-Power P2OAP is a compact air pressure operated model for repair and maintenance needs. Ideal for workshops or field service use.

Easy crimping diameter adjustment and light indication for fast and reliable crimping results.