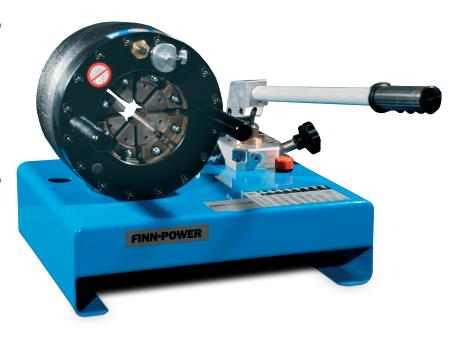

## P20HP

## POWER FOR SERVICE CRIMPING

Finn-Power P20HP is hand pump operated hydraulic crimping machine for repair workshops and service van use. This hand-operated crimping machine works in places where electricity or compressed air are not available.

Available also with air pressure (AP-model).

| TECHNICAL DATA                 |                |
|--------------------------------|----------------|
|                                |                |
| Max. crimping dia (mm) 1)      | 61             |
| Max. crimping dia (inch) 1)    | 2.40           |
| Max. crimping force (kN)       | 1370           |
| Max. crimping force (tonnage)  | 137            |
| Hose size ID (inch)            | 1 ½ *          |
| Die set series                 | 20             |
| Max. opening (mm) 2)           | +25            |
| Max. opening without dies (mm) | 109            |
| Master die D/L (mm)            | 84/80          |
| Master die D/L (inch)          | 3.31/3.15      |
| Motor Power                    | Hand pump      |
| DIMENSIONS (LxWxH)             |                |
| (mm)                           | 487x441x389    |
| (inch)                         | 19.2x17.4x15.4 |
| WEIGHT (KG/LBS)                |                |
| 66/146                         |                |