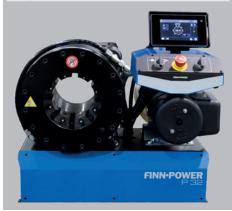

|  |
| Oil tank volume                | 51             |  |
| DIMENSIONS (LxWxH)             |                |  |
| (mm)                           | 601x457x558    |  |
| (inch)                         | 23.7x18.0x22.0 |  |
| WEIGHT (KG/LBS)                |                |  |
| 130/287                        |                |  |
|                                |                |  |





 With standard dies. Crimping range can be increased with special dies.
Theoretical with 10 mm cycle.
12V / 24V. Overload controlled

\* ACCORDING TO THE FITTING.

FURTHER INFO ON PRODUCTS, PLEASE REVERT TO SPECIFIC PRODUCT CARD

## CONTROL

SCC (5" touchscreen)

#### MODELS

Standard CS SCC left

#### OPTIONS

QuickChange-tool Mechanical back stop device Electrical back stop device Foot pedal



## **DIE SET 32-SERIES**

| DieSetNo      | D (mm)                                             | L (mm) | Crimp. range (mm) |  |
|---------------|----------------------------------------------------|--------|-------------------|--|
| 18506/10      | 10                                                 | 55     | 10.0-12.0         |  |
| 18506/12      | 12                                                 | 55     | 12.0-14.0         |  |
| 18506/14      | 14                                                 | 55     | 14.0-16.0         |  |
| 18506/16      | 16                                                 | 55     | 16.0-19.0         |  |
| 18506/19      | 19                                                 | 55     | 19.0-22.0         |  |
| 18506/22      | 22