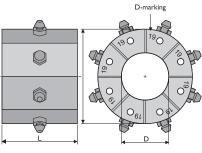

## **DIE SET 32-SERIES**

| DieSetNo      | D (mm)                                             | L (mm) | Crimp. range (mm) |  |
|---------------|----------------------------------------------------|--------|-------------------|--|
| 18506/10      | 10                                                 | 55     | 10.0-12.0         |  |
| 18506/12      | 12                                                 | 55     | 12.0-14.0         |  |
| 18506/14      | 14                                                 | 55     | 14.0-16.0         |  |
| 18506/16      | 16                                                 | 55     | 16.0-19.0         |  |
| 18506/19      | 19                                                 | 55     | 19.0-22.0         |  |
| 18506/22      | 22                                                 | 70     | 22.0-26.0         |  |
| 18506/26      | 26                                                 | 70     | 26.0-30.0         |  |
| 18506/30      | 30                                                 | 70     | 30.0-34.0         |  |
| 18506/34      | 34                                                 | 75     | 34.0-39.0         |  |
| 18506/39      | 39                                                 | 75     | 39.0-45.0         |  |
| 18506/45      | 45                                                 | 90     | 45.0-51.0         |  |
| 18506/51      | 51                                                 | 90     | 51.0-57.0         |  |
| 18506/57      | 57                                                 | 100    | 57.0-63.0         |  |
| 18506/63      | 63                                                 | 110    | 63.0-69.0         |  |
| 18506/69      | 69                                                 | 110    | 69.0-75.0         |  |
| 18506/74      | 74                                                 | 110    | 74.0-80.0         |  |
| 18506/78      | 78                                                 | 110    | 78.0-87.0         |  |
| In addition t | In addition to the standard die sets, a wide range |        |                   |  |

In addition to the standard die sets, a wide range of special die sets is available on request.