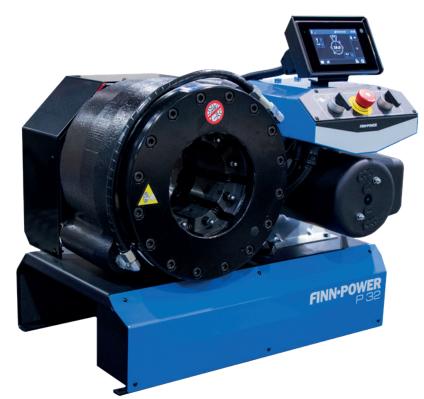

# P32CS SCC

CS-models have been designed for service van use. CS machines are battery powered with 12V or 24V, crimping head on left as standard.

New Smart Crimping Control (SCC) brings smartness and connectivity for service and workshop machines. It is easy to use with features such as diameter crimping, recipes and data recording. A magnetic attachment makes it easy to change the place of control.

#### MODELS

Standard CS SCC left