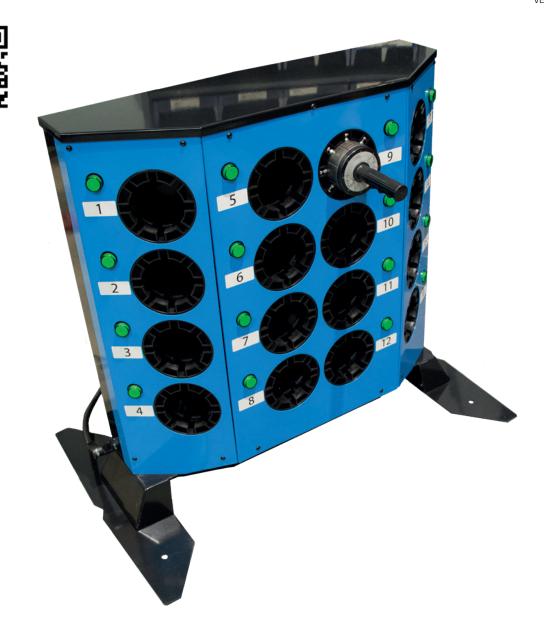

## **SMART DIE RACK**

Smart Die Rack is designed to remove human errors in die set change process.

Smart Die Rack locks all the die sets and allows user to pick up only the correct die set required by ICC control.

Correct die set and empty die set holder are indicated with light to ease up the process.

Combine Smart Die Rack with other advanced ICC quality options and your production is one step closer to become bullet proof.

Smart Die Rack is design for 32-series die sets only and it requires ICC control.